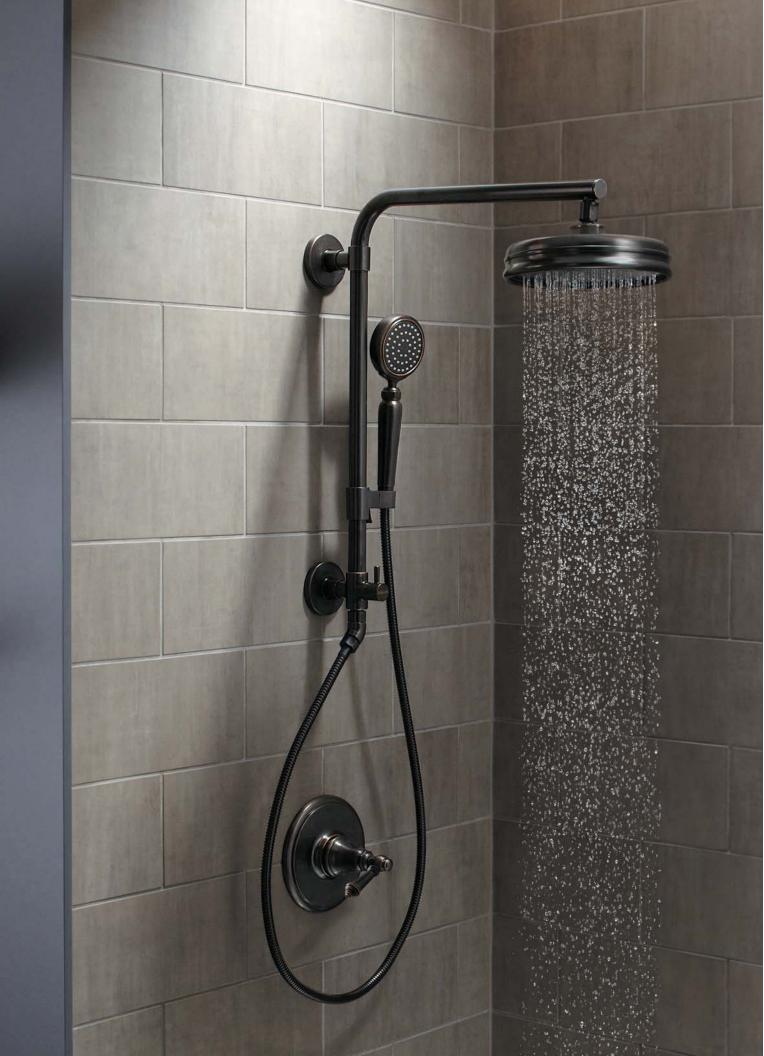

## A classic shower

The 8" Traditional Round Rainhead (1) and the Artifacts. single-function handshower (2) bring a timeless look to the bathroom. Both feature Katalyst. air-induction technology to provide a luxurious downpour of full drops that feel heavier on your skin.

Oil-Rubbed Bronze (-2BZ)

1 | K-13692-2BZ 8" Traditional Round 2.5 GPM Rainhead with Katalyst Air-Induction Spray
2 | K-72776-2BZ Artifacts Single-Function 2.0 GPM Handshower 3 | K-45212-2BZ
HydroRail-R Beam Shower Column 4 | K-T72767-4-2BZ Artifacts Rite-Temp<sub>®</sub>
Pressure-Balancing Valve Trim with Lever Handle 5 | K-9514-2BZ MasterShower<sub>®</sub>
60" Metal Shower Hose