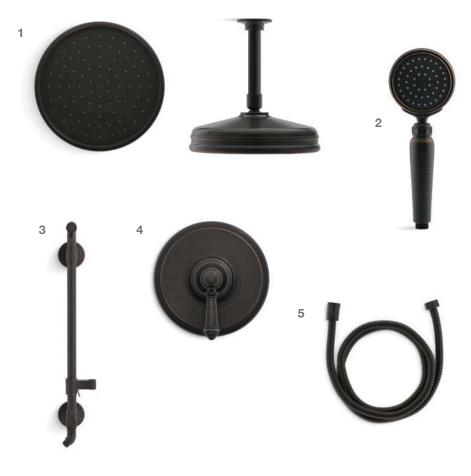

## A classic shower

The 8" Traditional Round Rainhead (1) and the Artifacts. single-function handshower (2) bring a timeless look to the bathroom. Both feature Katalyst. air-induction technology to provide a luxurious downpour of full drops that feel heavier on your skin.

Oil-Rubbed Bronze (-2BZ)

1 | K-13692-2BZ 8" Traditional Round 2.5 GPM Rainhead with Katalyst Air-Induction Spray
2 | K-72776-2BZ Artifacts Single-Function 2.0 GPM Handshower 3 | K-45212-2BZ
HydroRail-R Beam Shower Column 4 | K-T72767-4-2BZ Artifacts Rite-Temp<sub>®</sub>
Pressure-Balancing Valve Trim with Lever Handle 5 | K-9514-2BZ MasterShower<sub>®</sub>
60" Metal Shower Hose