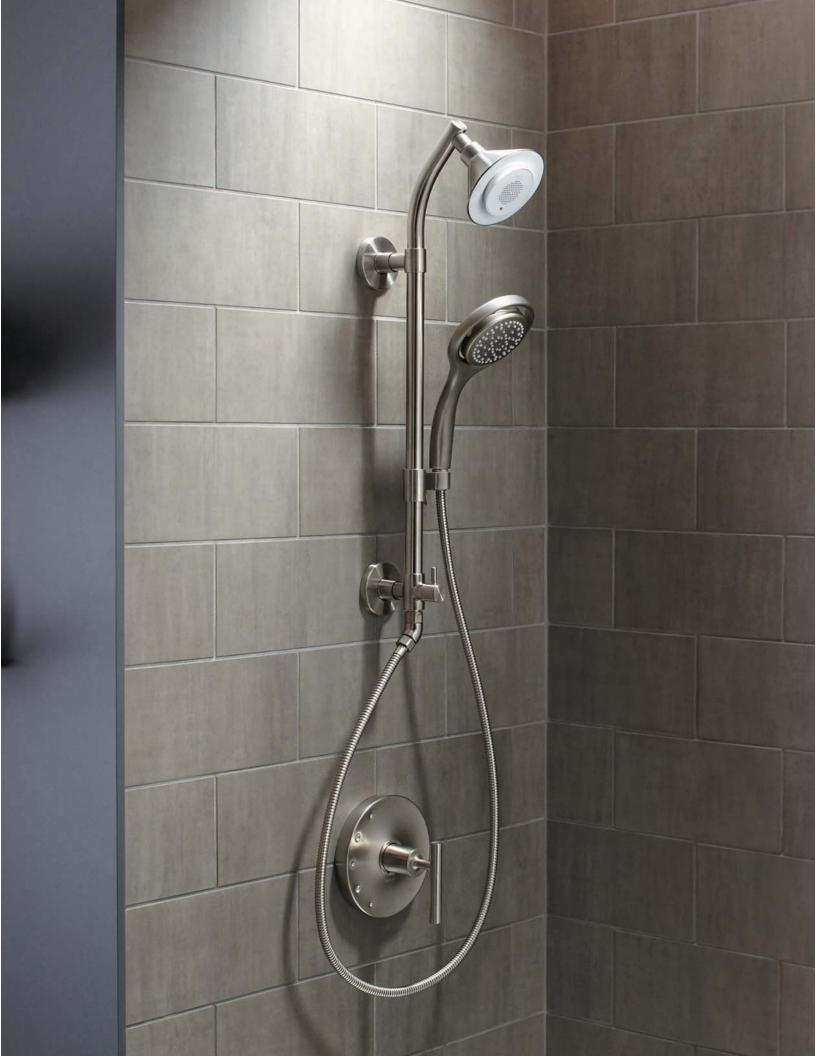

## Bring innovation into the shower.

Shower out loud with the **Moxie** showerhead + wireless speaker (1). Moxie brings up to 7 hours\* of music, news and more to your shower by pairing wirelessly with your device enabled with *Bluetooth*\* technology.

Flip showering on its head with a **Flipside**<sub>®</sub> handshower (2). Flipside pivots on its axis to switch between four distinct sprays.

1 | K-9245-BN Moxie Single-Function 2.5 GPM Showerhead + Wireless Speaker
2 | K-17493-BN Flipside Multifunction 2.5 GPM Handshower 3 | K-9514-BN
MasterShower, 60" Metal Shower Hose 4 | K-45906-BN HydroRail-S Shower Column
5 | K-T14423-4-BN Purist, Rite-Temp, Pressure-Balancing Valve Trim with Lever Handle