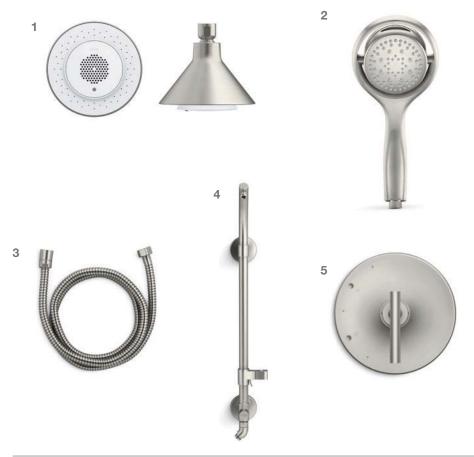

Flip showering on its head with a **Flipside**<sub>®</sub> handshower (2). Flipside pivots on its axis to switch between four distinct sprays.

1 | K-9245-BN Moxie Single-Function 2.5 GPM Showerhead + Wireless Speaker
2 | K-17493-BN Flipside Multifunction 2.5 GPM Handshower 3 | K-9514-BN
MasterShower, 60" Metal Shower Hose 4 | K-45906-BN HydroRail-S Shower Column
5 | K-T14423-4-BN Purist, Rite-Temp, Pressure-Balancing Valve Trim with Lever Handle